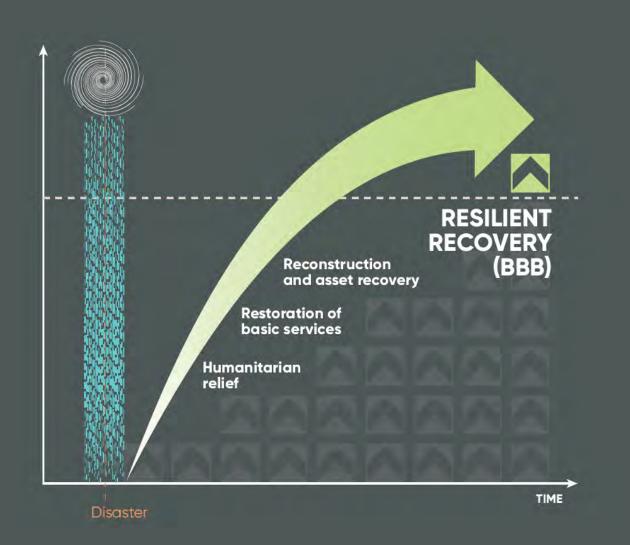

#### **Building Back Better**

- Building Back Better is more than just Stronger
- The benefits are significant (US\$173 billion globally)
- The ability to build back better depends on thorough preparation