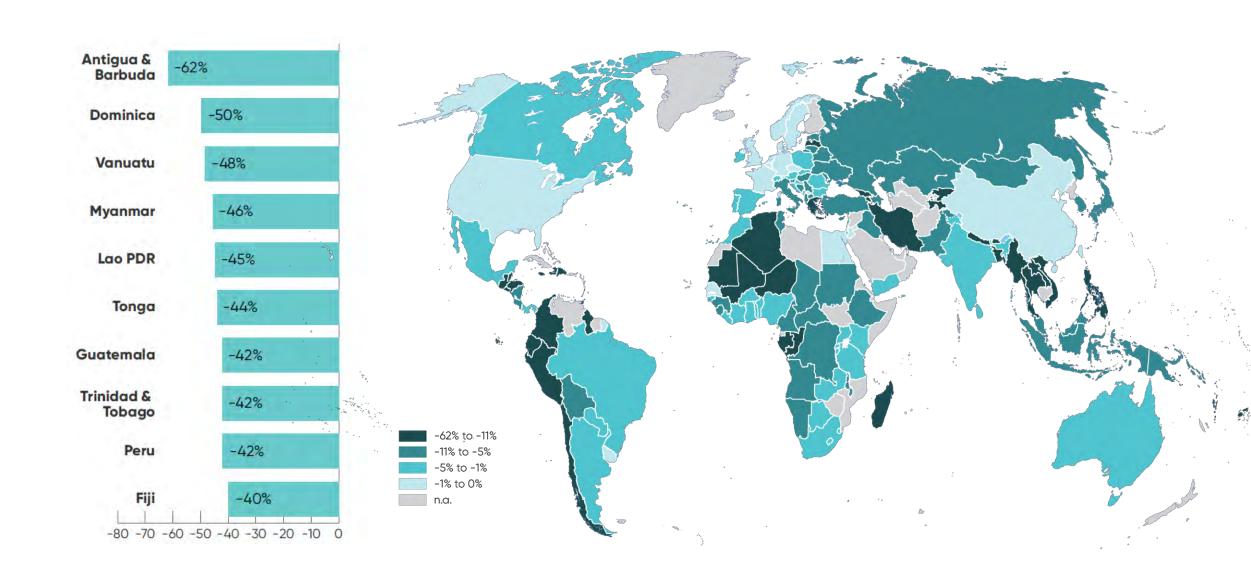

# BUILDING 🔼









#### Well-being impacts of natural shocks

#### **ASSET LOSSES**

1. Hazard

2. Exposure

3. Vulnerability

~ \$300 b p.a.





**WELL-BEING LOSSES** 

1. Hazard

2. Exposure

3. Vulnerability

4. Socioeconomic resilience

~ \$520 b p.a.



## Building Back Better:

Stronger Faster More inclusively

#### Building Back Better | Stronger

- Risk-informed building standards
- Smart spatial planning
- Pre-approved designs
- Technical assistance

Global well-being losses due to disasters reduced by 12%, or US\$65 billion



### Building Back Better | Stronger



#### Building Back Better | Faster

- Pre-listing and contracting debris removal and construction firms
- Contingent financing
- Rapidly scalable social protection systems
- Streamlined allocation of recovery funds
- Global well-being losses due to disasters reduced by 14%, or US\$75 billion



### Building Back Better | Faster



#### Building Back Better | More inclusively

- Social protection programs targeting the most vulnerable
- Ensuring reconstruction does not overlook low-income areas

Global well-being losses due to disasters reduced by 9%, or US\$52 billion



### Building Back Better | More inclusively



Building Back...

...Stronger,
Faster,
& More Inclusively

Global well-being losses due to disasters reduced by 31%, or US\$173 billion



#### Building Back Stronger, Faste