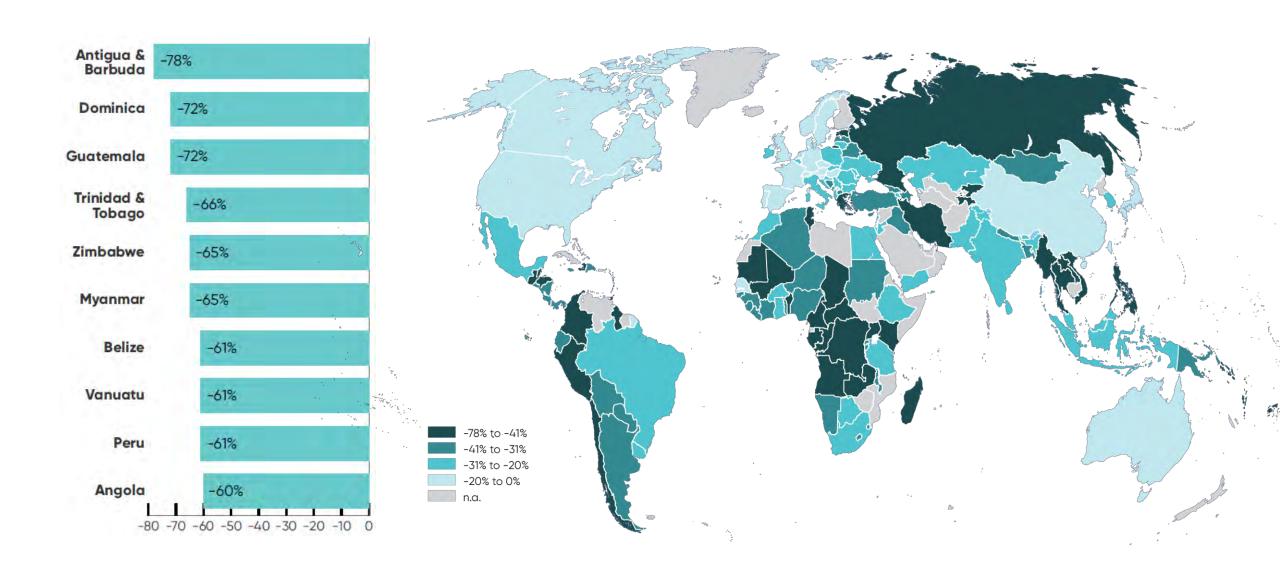

#### Building Back Better | Faster

- Pre-listing and contracting debris removal and construction firms
- Contingent financing
- Rapidly scalable social protection systems
- Streamlined allocation of recovery funds
- Global well-being losses due to disasters reduced by 14%, or US\$75 billion

### Building Back Better | Faster