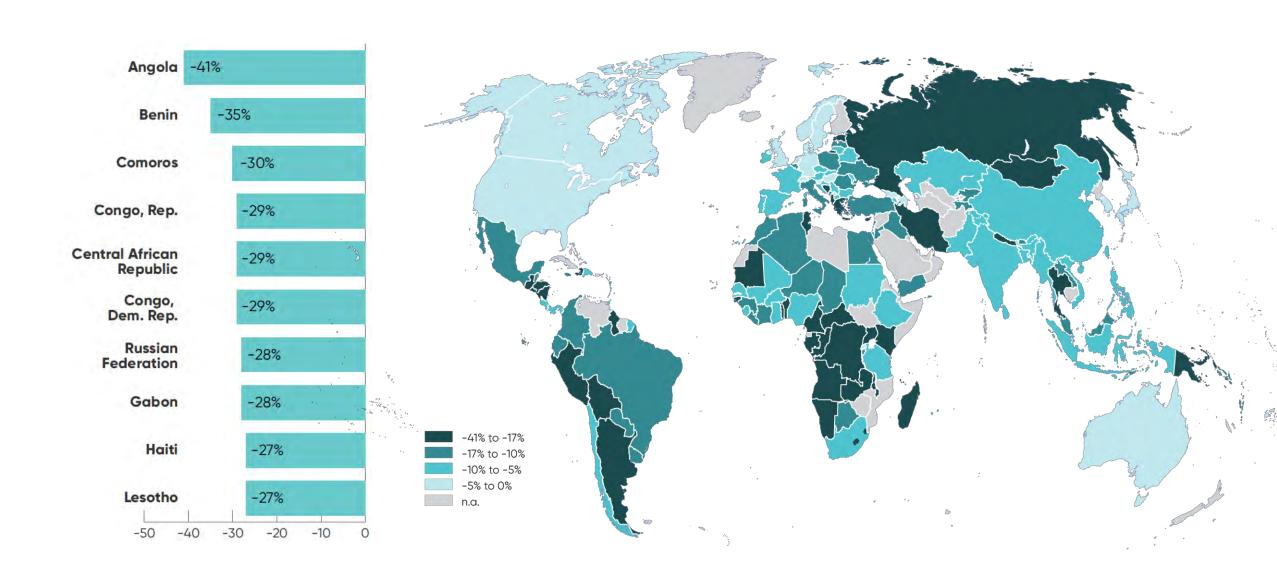

#### Building Back Better | Stronger

- Risk-informed building standards
- Smart spatial planning
- Pre-approved designs
- Technical assistance

Global well-being losses due to disasters reduced by 12%, or US\$65 billion

### Building Back Better | Stronger